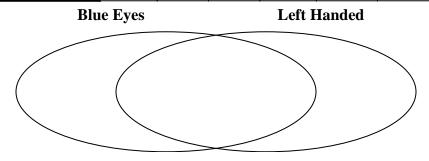

## Solve each problem.

1) The table below shows the physical traits of different students. Use the chart to fill in the Venn Diagram.

|               | Gary  | Dan  | Lisa | Sam   | Mark  | Zoe   |
|---------------|-------|------|------|-------|-------|-------|
| Eye Color     | Blue  | Blue | Blue | Blue  | Green | Blue  |
| Dominant Hand | Right | Left | Left | Right | Left  | Right |