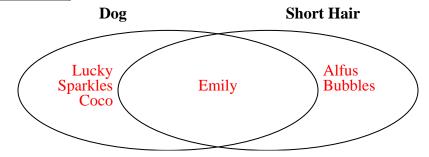

3) The table below shows the physical traits of several pets in a pet shelter. Use the chart to fill in the Venn Diagram.

|            | Sparkles | Lucky | Bubbles | Coco | Alfus | Emily |
|------------|----------|-------|---------|------|-------|-------|
| Type       | Dog      | Dog   | Cat     | Dog  | Cat   | Dog   |
| Fur Length | Long     | Long  | Short   | Long | Short | Short |