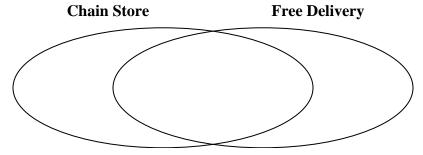

2) The table below shows the information on several pizza places. Use the chart to fill in the Venn Diagram.

|          | Slice of<br>Life | Za Pizza        | Italy's Best    | John's<br>Pizza | Luigi's Pizza | Oven<br>Baked |
|----------|------------------|-----------------|-----------------|-----------------|---------------|---------------|
| Type     | Chain            | Family<br>Owned | Family<br>Owned | Chain           | Family Owned  | Chain         |
| Delivery | Free             | Free            | Free            | Pay             | Free          | Pay           |