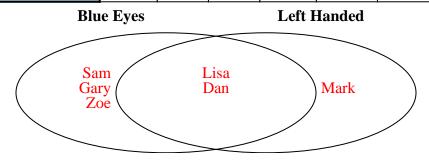

## Solve each problem.

1) The table below shows the physical traits of different students. Use the chart to fill in the Venn Diagram.

|               | Gary  | Dan  | Lisa | Sam   | Mark  | Zoe   |
|---------------|-------|------|------|-------|-------|-------|
| Eye Color     | Blue  | Blue | Blue | Blue  | Green | Blue  |
| Dominant Hand | Right | Left | Left | Right | Left  | Right |