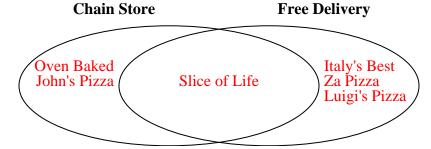

2) The table below shows the information on several pizza places. Use the chart to fill in the Venn Diagram.

|          | Slice of<br>Life | Za Pizza        | Italy's Best    | John's<br>Pizza | Luigi's Pizza | Oven<br>Baked |
|----------|------------------|-----------------|-----------------|-----------------|---------------|---------------|
| Type     | Chain            | Family<br>Owned | Family<br>Owned | Chain           | Family Owned  | Chain         |
| Delivery | Free             | Free            | Free            | Pay             | Free          | Pay           |