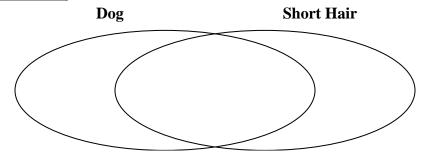

3) The table below shows the physical traits of several pets in a pet shelter. Use the chart to fill in the Venn Diagram.

|            | Sparkles | Lucky | Bubbles | Coco | Alfus | Emily |
|------------|----------|-------|---------|------|-------|-------|
| Type       | Dog      | Dog   | Cat     | Dog  | Cat   | Dog   |
| Fur Length | Long     | Long  | Short   | Long | Short | Short |